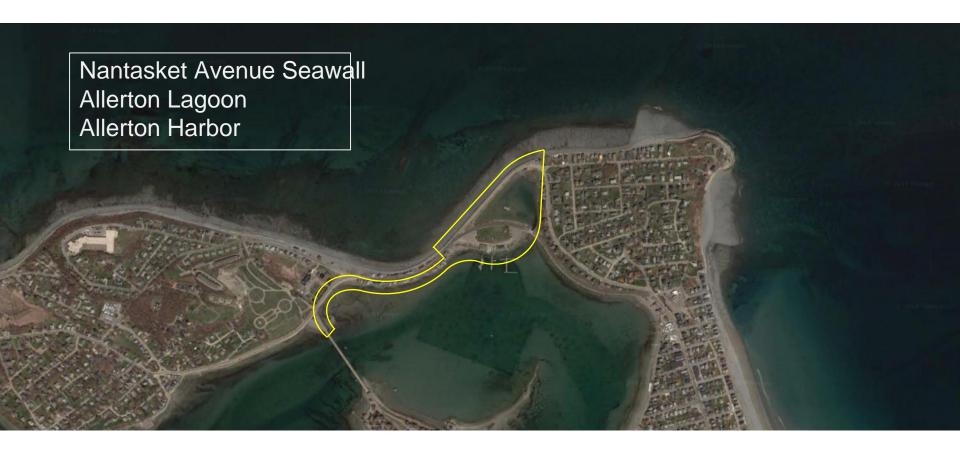

#### **EXTENTS OF STUDY**

## Nantasket Seawall Project Scope

- New seawalls landward of existing
- Relocate overhead utilities
- Raise road and change to Onleyay
- Add crushed stone path alongside
- Overlook near Intersection Nantasket/Fitzpatrick