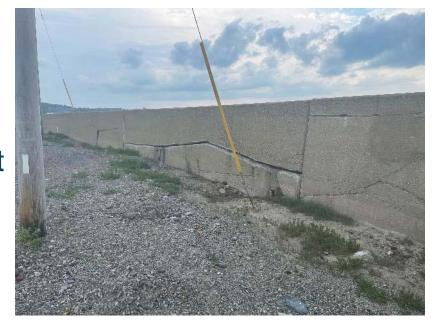

## Wall Condition & Contingency Plan

- Wall is in poor condition
- In the event of partial failure use armor stone from Crescent Beach