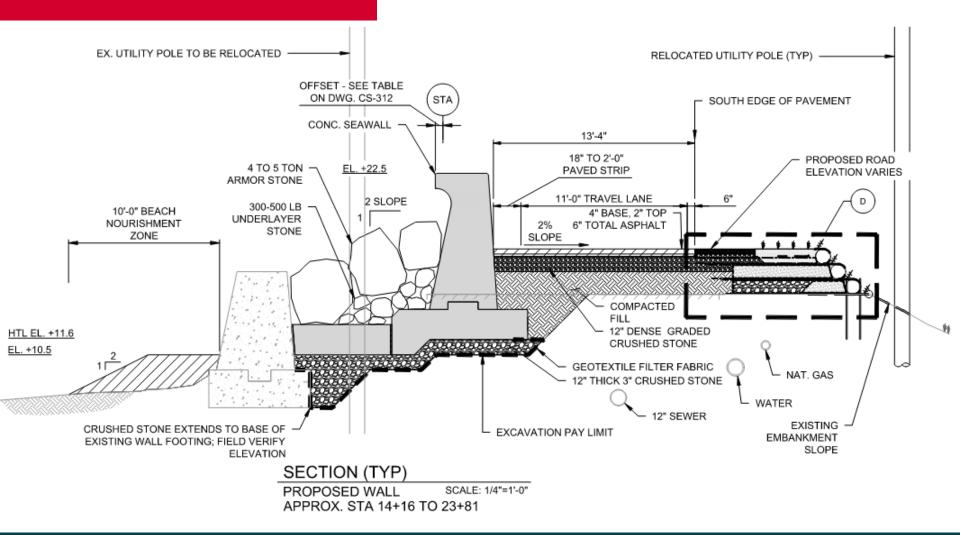

#### Repair Options

- Developed range of alternatives for each portion of shoreline
- Nantasket Avenue Seawall identified as highest priority project from study

- Top elevation based on limiting erosion behind wall during 1-90 ear + 3 ft storm
  - · Protects roadway and utilities
- Partial demolition of existing wall
- Construct new seawall and revetment behind existing wall

## Nantasket Seawall Project Scope

- New seawalls landward of existing
- Relocate overhead utilities
- Raise road and change to Onleyay
- Add crushed stone path alongside
- Overlook near Intersection Nantasket/Fitzpatrick

### **Typical Section**