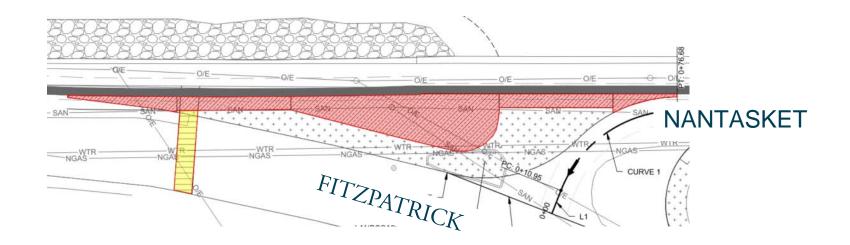

#### **EXTENTS OF STUDY**

#### Repair Options

- Developed range of alternatives for each portion of shoreline
- Nantasket Avenue Seawall identified as highest priority project from study

- Top elevation based on limiting erosion behind wall during 1-90 ear + 3 ft storm
  - · Protects roadway and utilities
- Partial demolition of existing wall
- Construct new seawall and revetment behind existing wall

## Nantasket Seawall Project Scope

- New seawalls landward of existing
- Relocate overhead utilities
- Raise road and change to Onleyay
- Add crushed stone path alongside
- Overlook near Intersection Nantasket/Fitzpatrick

### **Typical Section**