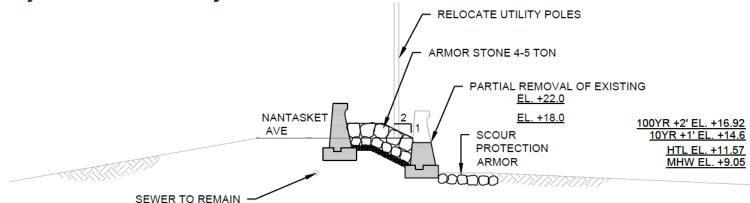

#### Repair Options

- Developed range of alternatives for each portion of shoreline
- Nantasket Avenue Seawall identified as highest priority project from study

- Top elevation based on limiting erosion behind wall during 1-90 ear + 3 ft storm
  - · Protects roadway and utilities
- Partial demolition of existing wall
- Construct new seawall and revetment behind existing wall

### **Typical Section**