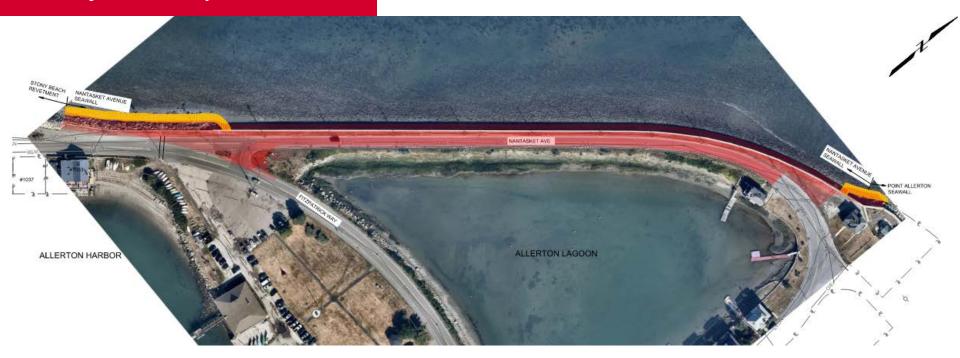

## Nantasket Seawall Project Scope

- New seawalls landward of existing
- Relocate overhead utilities
- Raise road and change to Onleyay
- Add crushed stone path alongside
- Overlook near Intersection Nantasket/Fitzpatrick

### Overlook