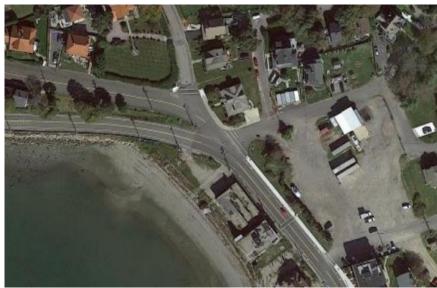

## Nantasket Seawall Project Scope

- New seawalls landward of existing
- Relocate overhead utilities
- Raise road and change to Onleyay
- Add crushed stone path alongside
- Overlook near Intersection Nantasket/Fitzpatrick

### Overlook